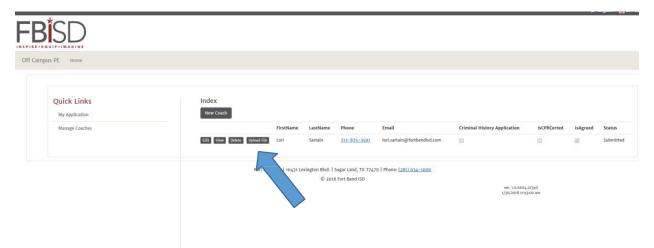

Step 10: Add more coaches, by clicking "New Coach".

| <b>-Bİ</b> SD                                                |                             |                  |                                                     |                              |                                   |             |          | - S - E   |
|--------------------------------------------------------------|-----------------------------|------------------|-----------------------------------------------------|------------------------------|-----------------------------------|-------------|----------|-----------|
| Off Campus PE Home Quick Links My Application Manage Coaches | Index<br>New Coach          |                  | Phone                                               | Email                        | Criminal History Application      | IsCPRCerted | IsAgreed | Status    |
|                                                              | Edit View Oders Uplaad File | gton Blvd.   Suj | 713-875-3591<br>agar Land, TX 7747<br>Fort Bend ISD | lori.sartain@fortbendisd.com | чи: 10.466.L3<br>(/j0/2018 11-534 | 390<br>0 am | 2        | Submitted |

**Step 11:** All coaches must have their up to date CPR certification certificate uploaded and complete an FBISD Criminal Background Check. To upload a CPR certificate, click "Upload file", it must be a pfd. FBISD admin will check the Criminal History Application once it has been approved or denied.