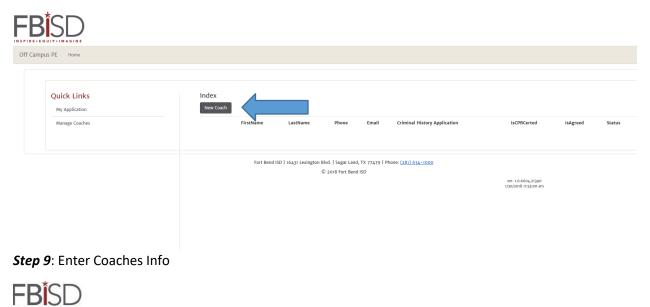

ver. 1.0.6604.21390 1/30/2018 11:53:00 am *Step 8:* Select "New Coach" – All coaches and their information needs to be re-entered each year.

| Quick Links    | Create                               |                                                                                                                                                                                               |
|----------------|--------------------------------------|-----------------------------------------------------------------------------------------------------------------------------------------------------------------------------------------------|
| My Application | Coach                                |                                                                                                                                                                                               |
| Manage Coaches | FirstName                            |                                                                                                                                                                                               |
|                | LastName                             |                                                                                                                                                                                               |
|                | Phone                                |                                                                                                                                                                                               |
|                | Email                                |                                                                                                                                                                                               |
|                | Please read the following and check: | Agree that all attendaance and grade verification forms must be completed for each at the end of nine-week grading periodor the student will be removed from Off<br>and placed in a PE class. |
|                |                                      |                                                                                                                                                                                               |
|                |                                      | Create Back to List                                                                                                                                                                           |