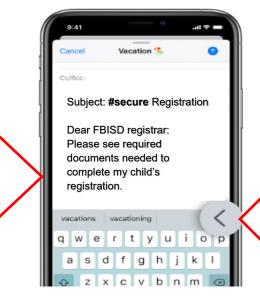

- Paste or enter registrar's email.
- Inside body of email, compose a message to the school registrar.
- Include child's name in email.
- Using this symbol <, find and attach your scans or pictures.
- In the subject line, enter
  #secure or #encrypt—see pg.2
- Send email to registrar.

Tap here to add scans or pictures to the email. These are the required registration documents.

60 FBISD