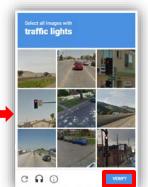

**Note:** This is an example of a reCAPTCHA question. Once you select the pictures to answer the question, click Verify.