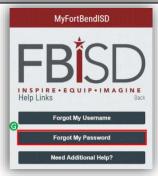

#### Reset Forgotten Username or Password

Access the website https://my.fortbendisd.com

A. Click on Need Help?

Note: The Claim Account button is intended for Authorized Personnel only.

#### Forgot My Username

- B. Click Forgot My Username.
- C. Enter your FBISD Email Address.
- **D.** Select the box I'm not a robot.
  - \*Note: You may have to answer the reCAPTCHA question(s)
- E. Select Next.
- **F.** You will receive an email containing your username.

### Forgot My Password

G. Click Forgot My Password.

- H. Enter your FBISD email address.
- Select the box I'm not a robot.
  \*Note: You may have to answer the reCAPTCHA question(s).
- J. Select Next.
- K. If you have not set your challenge question answers, you will receive an error message, and will not be able to retrieve your password. A teacher will be able to assist you.