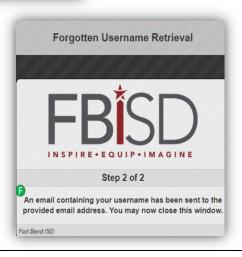

#### Forgot My Username

- B. Click Forgot My Username.
- C. Enter your FBISD Email Address.
- **D.** Select the box I'm not a robot.
  - \*Note: You may have to answer the reCAPTCHA question(s)
- E. Select Next.
- **F.** You will receive an email containing your username.