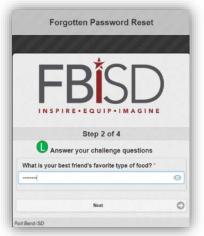

### Forgot My Password

G. Click Forgot My Password.

- H. Enter your FBISD email address.
- Select the box I'm not a robot.
  \*Note: You may have to answer the reCAPTCHA question(s).
- J. Select Next.
- K. If you have not set your challenge question answers, you will receive an error message, and will not be able to retrieve your password. A teacher will be able to assist you.