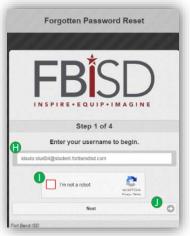

### Forgot My Password

G. Click Forgot My Password.

- H. Enter your FBISD email address.
- Select the box I'm not a robot.
  \*Note: You may have to answer the reCAPTCHA question(s).
- J. Select Next.
- K. If you have not set your challenge question answers, you will receive an error message, and will not be able to retrieve your password. A teacher will be able to assist you.