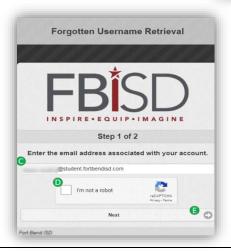

#### Forgot My Username

- B. Click Forgot My Username.
- C. Enter your FBISD Email Address.
- **D.** Select the box I'm not a robot.
  - \*Note: You may have to answer the reCAPTCHA question(s)
- E. Select Next.
- **F.** You will receive an email containing your username.