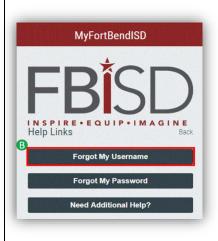

#### Forgot My Username

- B. Click Forgot My Username.
- C. Enter your FBISD Email Address.
- **D.** Select the box I'm not a robot.
  - \*Note: You may have to answer the reCAPTCHA question(s)
- E. Select Next.
- **F.** You will receive an email containing your username.