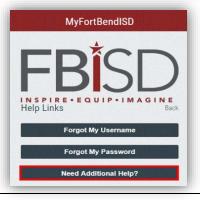

#### Reset Forgotten Username or Password

Access the website https://my.fortbendisd.com

A. Click on Need Help?

Note: The Claim Account button is intended for Authorized Personnel only.

#### Forgot My Username

- B. Click Forgot My Username.
- C. Enter your FBISD Email Address.
- **D.** Select the box I'm not a robot.
  - \*Note: You may have to answer the reCAPTCHA question(s)
- E. Select Next.
- **F.** You will receive an email containing your username.

### Forgot My Password

G. Click Forgot My Password.

- H. Enter your FBISD email address.
- Select the box I'm not a robot.
  \*Note: You may have to answer the reCAPTCHA question(s).
- J. Select Next.
- K. If you have not set your challenge question answers, you will receive an error message, and will not be able to retrieve your password. A teacher will be able to assist you.