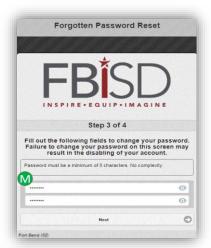

### Forgot My Password

G. Click Forgot My Password.

- H. Enter your FBISD email address.
- Select the box I'm not a robot.
  \*Note: You may have to answer the reCAPTCHA question(s).
- J. Select Next.
- K. If you have not set your challenge question answers, you will receive an error message, and will not be able to retrieve your password. A teacher will be able to assist you.