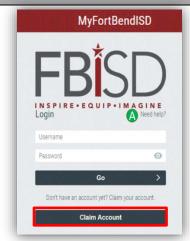

#### Reset Forgotten Username or Password

Access the website https://my.fortbendisd.com

A. Click on Need Help?

Note: The Claim Account button is intended for Authorized Personnel only.