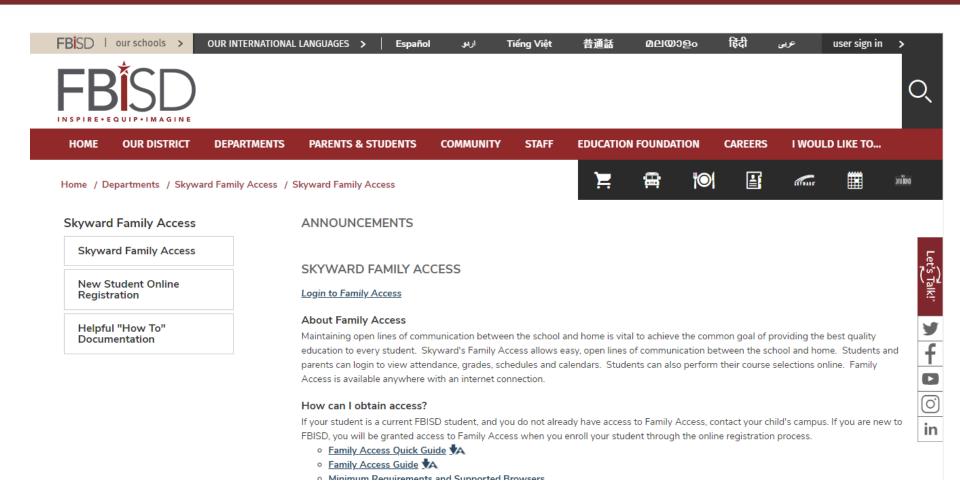

### Skyward Family Access

- Skyward is the District's student information system.
- Family Access allows easy, open lines of communication between the school and home.
- It contains schedules, grades, contact information, etc.

#### Family Access:

View attendance, grades, schedules and calendar

View report cards and secondary progress reports

Student online registration

Course selection for secondary students

View upcoming events and messages from teachers