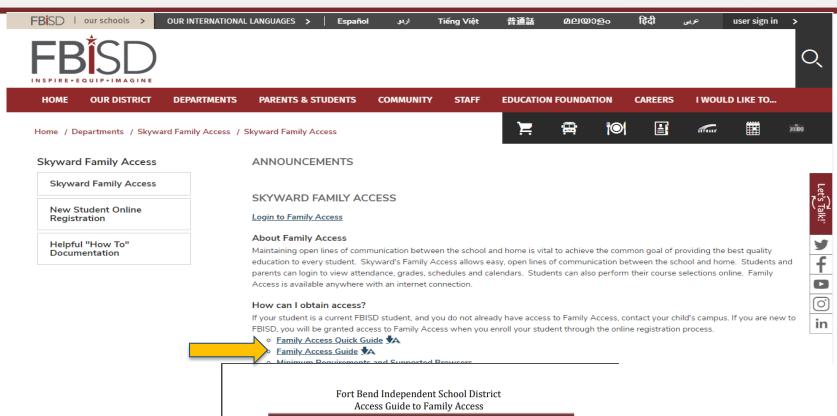

### Skyward Family Access

- Skyward is the District's student information system.
- Family Access allows easy, open lines of communication between the school and home.
- It contains schedules, grades, contact information, etc.

#### **Skyward Family Access**

## Family Access Guides