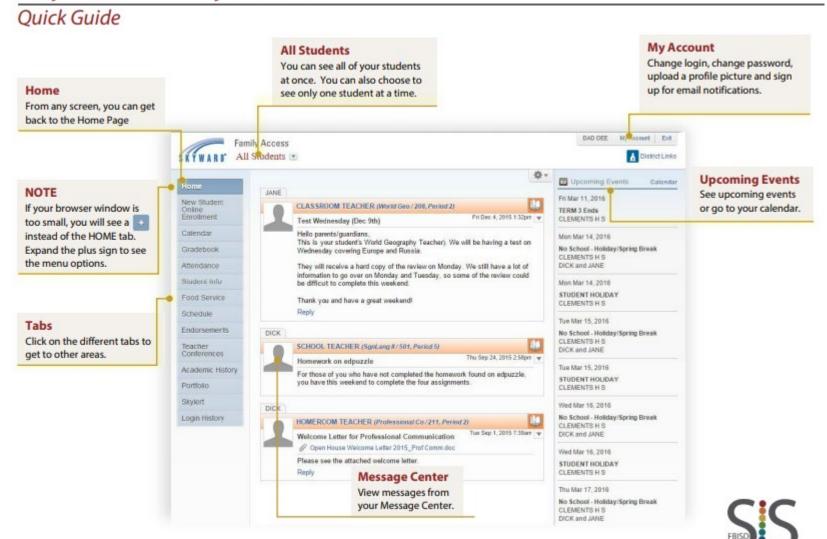

#### Family Access:

View attendance, grades, schedules and calendar

View report cards and secondary progress reports

Student online registration

Course selection for secondary students

View upcoming events and messages from teachers

#### **Key Features**

#### **Skyward Family Access**