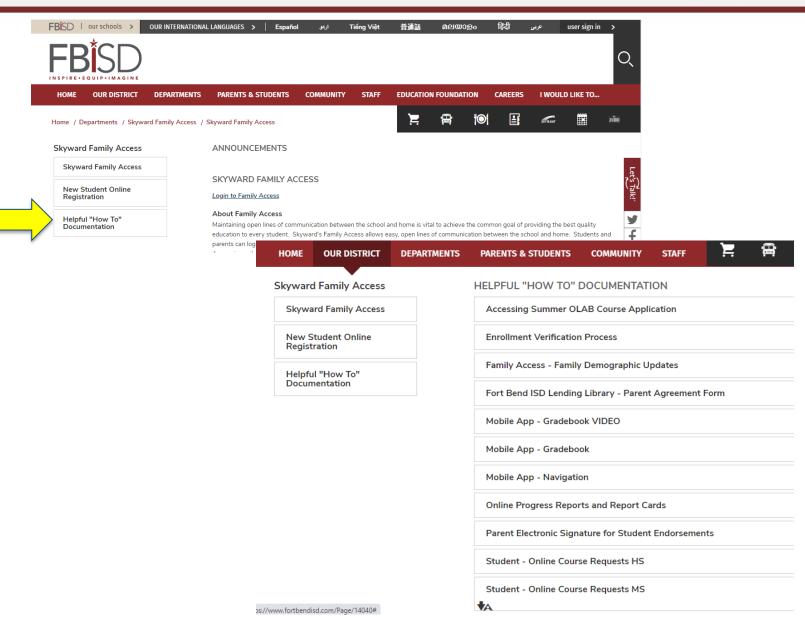

)
- > **Skyward** is a student information system and includes schedules, the gradebook, the attendance record, etc.

### Skyward Family Access





- Skyward is the District's student information system.
- Family Access allows easy, open lines of communication between the school and home.
- It contains schedules, grades, contact information, etc.

#### **Common Features**



#### Family Access:

View attendance, grades, schedules and calendar

View report cards and secondary progress reports

Student online registration

Course selection for secondary students

View upcoming events and messages from teachers

## Logging Into Family Access





#### Login Demonstration





#### **Key Features**



#### **Skyward Family Access**



## Family Access Guides







#### Specific Job Aides







# After the presentation, how are you feeling about using Skyward?

**Excited** 



1

Unsure



2

concerned



3