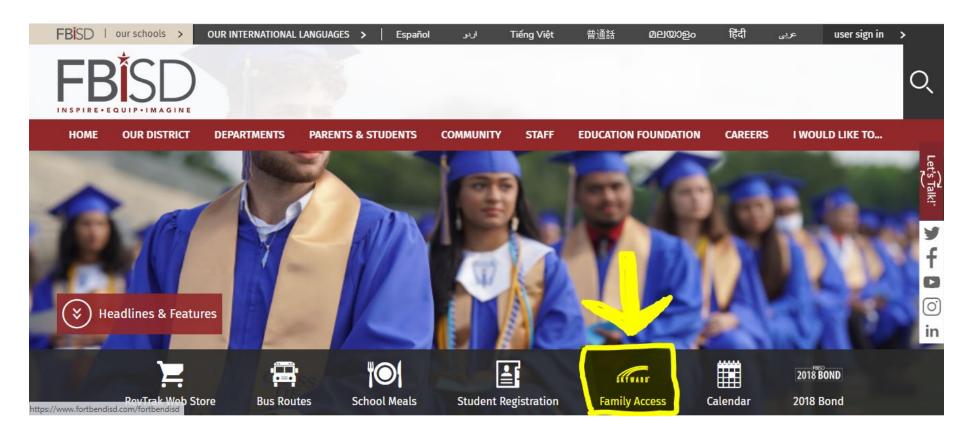

gement System for instructional delivery, communication, and progress monitoring
- Respondus LockDown Browser to secure assessments (inside Schoology)
- > **Skyward** is a student information system and includes schedules, the gradebook, the attendance record, etc.

### Skyward Family Access





- Skyward is the District's student information system.
- Family Access allows easy, open lines of communication between the school and home.
- It contains schedules, grades, contact information, etc.

#### **Common Features**



#### Family Access:

View attendance, grades, schedules and calendar

View report cards and secondary progress reports

Student online registration

Course selection for secondary students

View upcoming events and messages from teachers

## Logging Into Family Access





#### Login Demonstration





#### **Key Features**



#### **Skyward Family Access**



## Family Access Guides







#### Specific Job Aides







# After the presentation, how are you feeling about using Skyward?

**Excited** 



1

Unsure



2

concerned



3