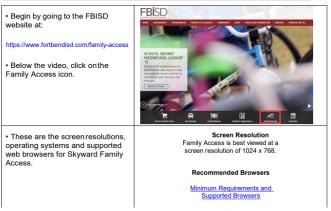

assessments (inside Schoology)
- > **Skyward** is a student information system and includes schedules, the gradebook, the attendance record, etc.

### Skyward Family Access





- Skyward is the District's student information system.
- Family Access allows easy, open lines of communication between the school and home.
- It contains schedules, grades, contact information, etc.

#### **Common Features**



#### Family Access:

View attendance, grades, schedules and calendar

View report cards and secondary progress reports

Student online registration

Course selection for secondary students

View upcoming events and messages from teachers

## Logging Into Family Access





#### Login Demonstration





#### **Key Features**



#### **Skyward Family Access**



## Family Access Guides







#### Specific Job Aides







# After the presentation, how are you feeling about using Skyward?

**Excited** 



1

Unsure



2

concerned



3