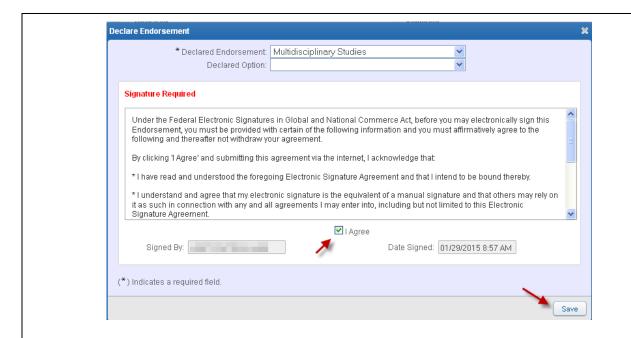

## **Endorsements: Selecting and Signing Endorsements (Current 8th - 11th Graders)**

After logging in to Skyward, the student will select **Endorsements** from the menu. Calendar Gradebook Attendance Student Info Food Service Schedule Endorsements Academic History Portfolio Login History Under Endorsements, the student will select Declare an Endorsement. **Endorsements** Declared Endorsement Option Declare an Endorsement The student will then choose an **Endorsement** from the drop down menu. **Declare Endorsement** \* Declared Endorsement: Declared Option: Arts and Humanities Business and Industry Signature Required Multidisciplinary Studies Public Services Under the Enderel Electronic Signature STEM The student will not select a **Declared Option** from the drop down menu.

|                | Dealared                                                                                                                                                                                                                                                                                       |                  |                      | A - I-i                | 3 20 4                    |              |  |
|----------------|------------------------------------------------------------------------------------------------------------------------------------------------------------------------------------------------------------------------------------------------------------------------------------------------|------------------|----------------------|------------------------|---------------------------|--------------|--|
|                | Declare Endorsement                                                                                                                                                                                                                                                                            |                  |                      | n Alma                 |                           |              |  |
|                | * Declar                                                                                                                                                                                                                                                                                       | ed Endorsement:  | Multidisciplinary St | udies                  | ~                         |              |  |
|                |                                                                                                                                                                                                                                                                                                | Declared Option: |                      |                        | ~                         |              |  |
|                | ,                                                                                                                                                                                                                                                                                              |                  |                      |                        |                           |              |  |
|                |                                                                                                                                                                                                                                                                                                |                  |                      |                        |                           |              |  |
|                |                                                                                                                                                                                                                                                                                                |                  |                      |                        |                           |              |  |
|                |                                                                                                                                                                                                                                                                                                |                  |                      |                        |                           |              |  |
| After the Endo | orsement is selected                                                                                                                                                                                                                                                                           | d, students n    | nust read the n      | nessage in the b       | box under <mark>Si</mark> | gnature      |  |
| Required.      |                                                                                                                                                                                                                                                                                                |                  |                      |                        |                           |              |  |
| Signat         | ture Required                                                                                                                                                                                                                                                                                  |                  |                      |                        |                           |              |  |
| End<br>follo   | Under the Federal Electronic Signatures in Global and National Commerce Act, before you may electronically sign this Endorsement, you must be provided with certain of the following information and you must affirmatively agree to the following and thereafter not withdraw your agreement. |                  |                      |                        |                           |              |  |
|                | By clicking 'I Agree' and submitting this agreement via the internet, I acknowledge that:                                                                                                                                                                                                      |                  |                      |                        |                           |              |  |
|                | * I have read and understood the foregoing Electronic Signature Agreement and that I intend to be bound thereby.                                                                                                                                                                               |                  |                      |                        |                           |              |  |
| it as          | * I understand and agree that my electronic signature is the equivalent of a manual signature and that others may rely on it as such in connection with any and all agreements I may enter into, including but not limited to this Electronic Signature Agreement.                             |                  |                      |                        |                           | n 💌          |  |
|                |                                                                                                                                                                                                                                                                                                |                  |                      |                        |                           |              |  |
|                |                                                                                                                                                                                                                                                                                                |                  |                      |                        |                           |              |  |
|                |                                                                                                                                                                                                                                                                                                |                  |                      |                        |                           |              |  |
|                |                                                                                                                                                                                                                                                                                                |                  |                      |                        |                           |              |  |
|                |                                                                                                                                                                                                                                                                                                |                  |                      |                        |                           |              |  |
|                |                                                                                                                                                                                                                                                                                                |                  |                      |                        |                           |              |  |
|                |                                                                                                                                                                                                                                                                                                |                  |                      |                        |                           |              |  |
|                |                                                                                                                                                                                                                                                                                                |                  |                      |                        |                           |              |  |
|                |                                                                                                                                                                                                                                                                                                |                  |                      |                        |                           |              |  |
|                |                                                                                                                                                                                                                                                                                                |                  |                      |                        |                           |              |  |
|                |                                                                                                                                                                                                                                                                                                |                  |                      |                        |                           |              |  |
|                |                                                                                                                                                                                                                                                                                                |                  |                      |                        |                           |              |  |
|                |                                                                                                                                                                                                                                                                                                |                  |                      |                        |                           |              |  |
|                | vill sign the <b>Endorse</b>                                                                                                                                                                                                                                                                   |                  |                      |                        | The studen                | t's name and |  |
| tne date signe | ed will then be displa                                                                                                                                                                                                                                                                         | ayea, tne stu    | aent will then       | click on <b>Save</b> . |                           |              |  |