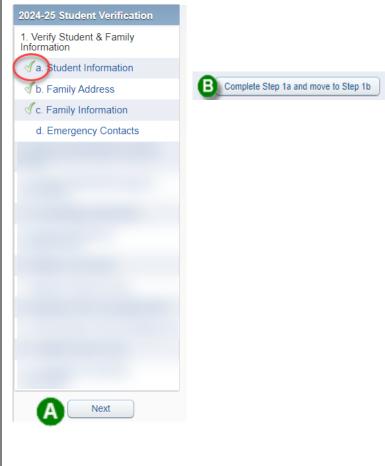

Last Modified on: 07/24/2024

There are two (2) areas to begin the 2024-25 Student Verification process.

- Click on "Go to 2024-25 Student Verification for STUDENT NAME"
   or
- Click on "2024-25 Student Verification" tab located on the left menu bar. Then select your child's name. (Process needs to be completed for each child).
- A. Click "Next" to start the process.
- B. Once you have entered your child's information, click "Complete Step and Move to Step." A check will appear to confirm completion.