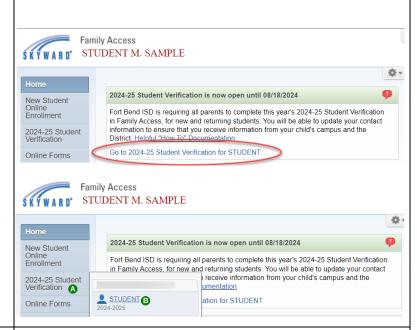

Last Modified on: 07/24/2024

There are two (2) areas to begin the 2024-25 Student Verification process.

- Click on "Go to 2024-25 Student Verification for STUDENT NAME"
   or
- Click on "2024-25 Student Verification" tab located on the left menu bar. Then select your child's name. (Process needs to be completed for each child).
- A. Click "Next" to start the process.
- B. Once you have entered your child's information, click "Complete Step and Move to Step." A check will appear to confirm completion.