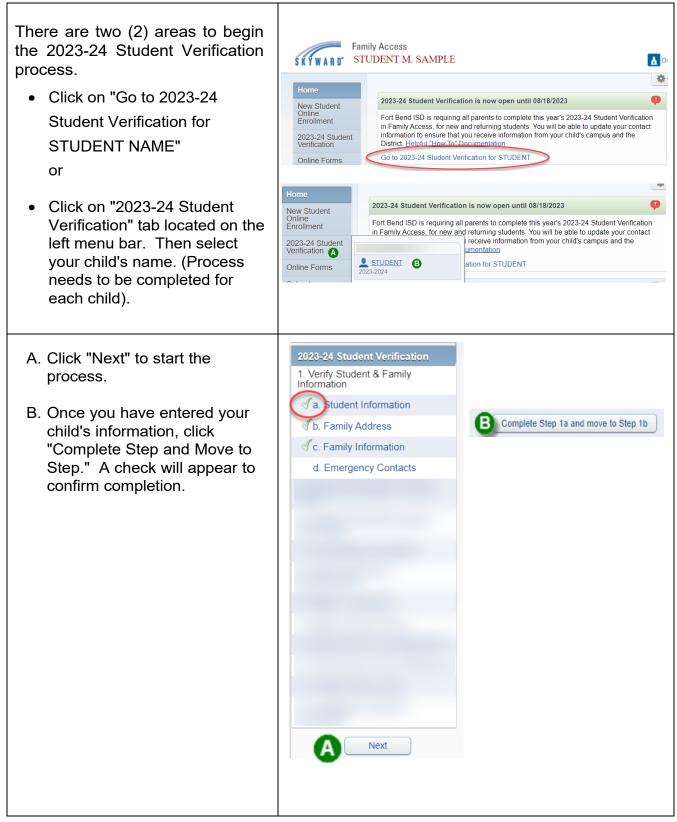

Page **1** of **4** Created by: SIS Support Team Last Modified on: 07/13/2023 Fort Bend ISD

Page **2** of **4** Created by: SIS Support Team Last Modified on: 07/13/2023 Fort Bend ISD

| Click "View Full Screen" to expand.<br>This will allow you to view all<br>available buttons to complete the<br>process.<br><i>Note: The Complete Step and Move Step<br/>button will be located at the top of the screen.</i> | View Full Screen                                                                                                                                                                                                                                                                                                                                                                                                                                                                                                                                                                                                                                                                                                                                                                                                             |       |
|------------------------------------------------------------------------------------------------------------------------------------------------------------------------------------------------------------------------------|------------------------------------------------------------------------------------------------------------------------------------------------------------------------------------------------------------------------------------------------------------------------------------------------------------------------------------------------------------------------------------------------------------------------------------------------------------------------------------------------------------------------------------------------------------------------------------------------------------------------------------------------------------------------------------------------------------------------------------------------------------------------------------------------------------------------------|-------|
| <b>Print</b> option is available for your records.                                                                                                                                                                           | Print                                                                                                                                                                                                                                                                                                                                                                                                                                                                                                                                                                                                                                                                                                                                                                                                                        |       |
| Final Step: Verify that each step<br>has been completed, then click<br>"Submit 2023-24 Student<br>Verification."                                                                                                             | 2023-24 Student Verification         Step 12. Complete 2023-24 Student Verification (Required)         By completing 2023-24 Student Verification for Student Verification for Student Are you want to complete 2023-24 Student Verification for STUDENT?         Review 2023-24 Student Verification Steps         Step 1) Verify Student & Family Information         No Requested Changes exist for Step 1.         Step 2) Parent and Student Consent Form         Step 3) Student Medical/Emergency Information         Step 4) Food Allergy Information         Step 6) Military Connected         Step 7) Migrant Education Program Survey         Step 9) Child Nutrition Acknowledgement         Step 10) Library Parent Communications Opt-In Form         Step 11) Helpful Parent Links         Guardian Address: | Print |