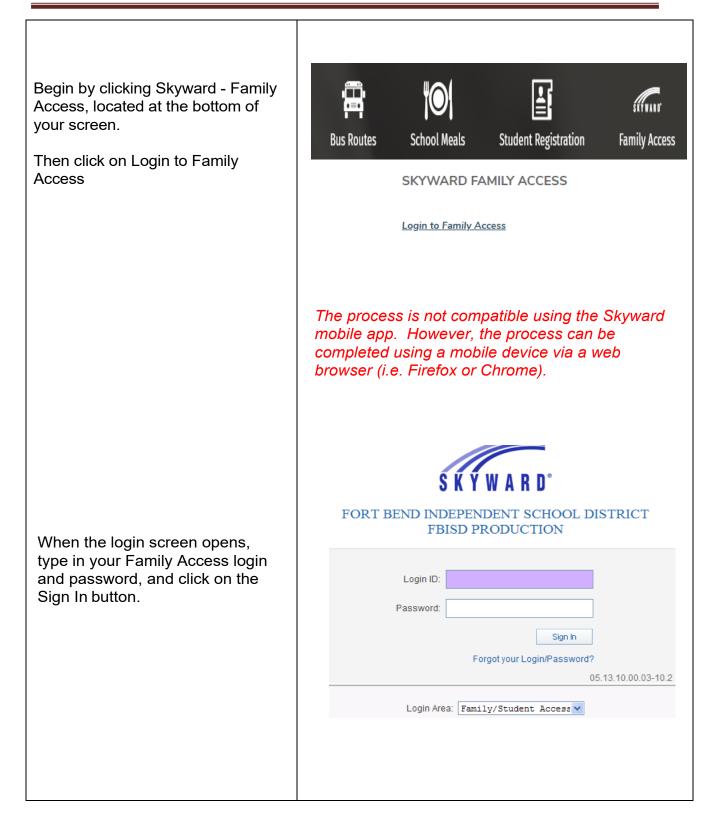

Page **1** of **4** Created by: SIS Support Team Last Modified on: 07/13/2023 Fort Bend ISD

Page **2** of **4** Created by: SIS Support Team Last Modified on: 07/13/2023 Fort Bend ISD

| Click "View Full Screen" to expand.<br>This will allow you to view all<br>available buttons to complete the<br>process.<br><i>Note: The Complete Step and Move Step<br/>button will be located at the top of the screen.</i> | View Full Screen                                                                                                                                                                                                                                                                                                                                                                                                                                                                                                                                                                                                                                                                                                                                                                                                             |       |
|------------------------------------------------------------------------------------------------------------------------------------------------------------------------------------------------------------------------------|------------------------------------------------------------------------------------------------------------------------------------------------------------------------------------------------------------------------------------------------------------------------------------------------------------------------------------------------------------------------------------------------------------------------------------------------------------------------------------------------------------------------------------------------------------------------------------------------------------------------------------------------------------------------------------------------------------------------------------------------------------------------------------------------------------------------------|-------|
| <b>Print</b> option is available for your records.                                                                                                                                                                           | Print                                                                                                                                                                                                                                                                                                                                                                                                                                                                                                                                                                                                                                                                                                                                                                                                                        |       |
| Final Step: Verify that each step<br>has been completed, then click<br>"Submit 2023-24 Student<br>Verification."                                                                                                             | 2023-24 Student Verification         Step 12. Complete 2023-24 Student Verification (Required)         By completing 2023-24 Student Verification for Student Verification for Student Are you want to complete 2023-24 Student Verification for STUDENT?         Review 2023-24 Student Verification Steps         Step 1) Verify Student & Family Information         No Requested Changes exist for Step 1.         Step 2) Parent and Student Consent Form         Step 3) Student Medical/Emergency Information         Step 4) Food Allergy Information         Step 6) Military Connected         Step 7) Migrant Education Program Survey         Step 9) Child Nutrition Acknowledgement         Step 10) Library Parent Communications Opt-In Form         Step 11) Helpful Parent Links         Guardian Address: | Print |