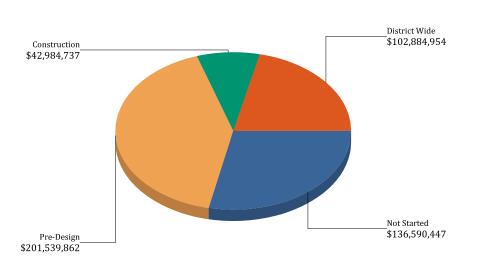

## Value of Projects by Phase

| Not Started   | \$136,590,447 |
|---------------|---------------|
| Pre-Design    | \$201,539,862 |
| Construction  | \$42,984,737  |
| District Wide | \$102,884,954 |
| Total:        | \$484,000,000 |
|               |               |