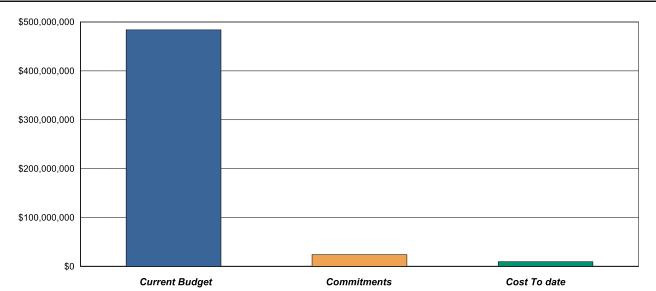

## **Executive Summary**

2014 Bond Original Budget: \$484,000,000

|                      | BUDGET             |                |                |              | COST                                     |                          |                         |              |            |
|----------------------|--------------------|----------------|----------------|--------------|------------------------------------------|--------------------------|-------------------------|--------------|------------|
|                      | Α                  | В              | C=A+B          | D            | E                                        | G=D+E                    | H=C-G                   | I            | J=I/C      |
| Description          | Original<br>Budget | Budget Changes | Current Budget | Commitments  | Additional<br>Commitments To<br>Complete | Projected<br>Commitments | Projected<br>Over/Under | Cost To Date | % Expended |
| Not Started          | \$136,590,447      | \$0            | \$136,590,447  | \$0          | \$136,590,447                            | \$136,590,447            | \$0                     | \$0          | 0.00%      |
| Pre-Design           | \$201,539,862      | \$0            | \$201,539,862  | \$427,736    | \$201,112,126                            | \$201,539,862            | \$0                     | \$427,736    | 0.21%      |
| Construction         | \$42,984,737       | \$0            | \$42,984,737   | \$2,392,994  | \$40,591,743                             | \$42,984,737             | \$0                     | \$1,607,862  | 3.74%      |
| District Wide        | \$102,884,954      | \$0            | \$102,884,954  | \$21,148,557 | \$81,736,397                             | \$102,884,954            | \$0                     | \$7,487,753  | 7.28%      |
| <b>Grand Totals:</b> | \$484,000,000      | \$0            | \$484,000,000  | \$23,969,287 | \$460,030,713                            | \$483,999,999.77         | \$0                     | \$9,523,351  | 1.97%      |